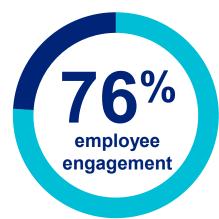

## Making health and fitness more accessible

Over 3/4 of employees who signed up for One Pass Select were actively engaged in the program<sup>1</sup>

20% average retail gym membership savings with One Pass Select<sup>2</sup>