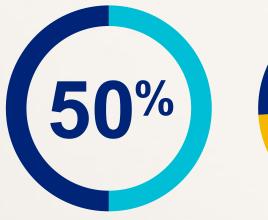

## **Employees want flexible, affordable health and wellness offerings**

of U.S. consumers surveyed reported wellness as a top priority in their day-to-day lives, up 8% since 2020<sup>1</sup>

employees said their employer has a responsibility to make sure they're healthy and physically well<sup>2</sup> of employees who have a fitness service or membership through their employer used it regularly<sup>1</sup>

74%

 <sup>1</sup> McKinsey & Company. Still feeling good: The US wellness market continues to boom. mckinsey.com/industries/ consumer-packaged-goods/our-insights/still-feeling-good-the-us-wellness-market-continues-to-boom. Sept. 12, 2022.
<sup>2</sup> Employee Benefit Research Institute. 2021 Workplace Wellness Survey. ebri.org/docs/default-source/wbs/wws-2021/2021-workplace-wellness-short-report.pdf. Accessed Feb. 21, 2023.