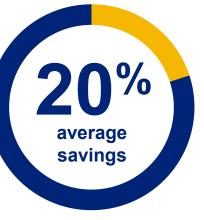

## Making health and fitness more accessible

Over 3/4 of employees who signed up for One Pass Select were actively engaged in the program<sup>1</sup>

20% average retail gym membership savings with One Pass Select<sup>2</sup>