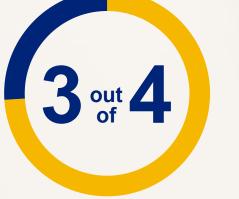

## Making health and fitness more accessible

Over 3/4 of employees who signed up for One Pass Select were actively engaged in the program<sup>1</sup>

20% average retail gym membership savings with One Pass Select<sup>2</sup>