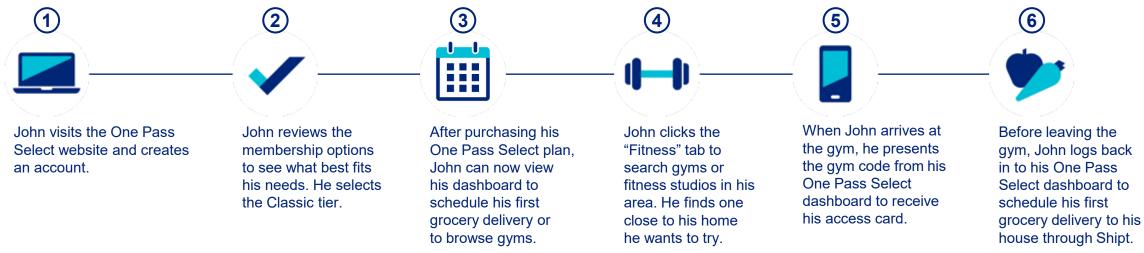

#### Member journey: Putting healthy living first

John, age 36, wants to prioritize fitness and eating healthier while balancing his busy schedule. He's concerned about the rising cost of making healthy choices — everything from food to gym memberships seem more expensive than they were before. He hopes his new wellness benefits will help him feel better and save money.

Example for illustrative purposes only. Individual results may vary.

© 2023 United HealthCare Services, Inc. All Rights Reserved.